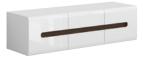

dimensions: 85/145-185/76 cm product code: D09002-ULTRA

**AZTECA TRIO** Desk dimensions: 67/120/76 cm product code: BIU1D1S 8 12

**AZTECA TRIO** Hanging cabinet dimensions: 105/35/41 cm product code: SFW1K\_4\_11 \*Also available in the san remo/san remo oak colour.