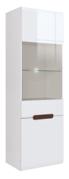

AZTECA TRIO Glass-door cabinet dimensions: 60/41/193 cm product code: REGTW1D\_19\_6 \*Also available in the san remo/san remo oak colour.

AZTECA TRIO Glass-door cabinet dimensions: 90/41/145 cm product code: REG1W1D\_14\_9 \*Also available in the san remo/san remo oak colour.