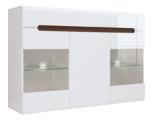

Table and chair frame:

Decorative panel:

wenge oak brown

**AZTECA TRIO** TV stand dimensions: 105/41/84 cm product code: KOM4S 8 11

AZTECA TRIO Chest of drawers dimensions: 150/41/104 cm product code: KOM2WHD35\_10\_15 \*Also available in the san remo/san remo oak colour.

**AZTECA TRIO** Chest of drawers dimensions: 150/41/84 cm product code: KOM3D3S\_8\_15 \*Also available in the san remo/san remo oak colour.

**AZTECA TRIO** Rtv cabinet dimensions: 150/47/43 cm product code: RTV2D25\_4\_15 \*Also available in the san remo/san remo oak colour.