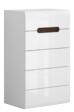

The Azteca Trio collection allows you to create an exceptional and **modern** interior with an elegant, minimalist design.

Table and chair frame:

Decorative panel:

wenge oak brown

**AZTECA TRIO** TV stand dimensions: 105/41/84 cm product code: KOM4S 8 11

AZTECA TRIO Chest of drawers dimensions: 150/41/104 cm product code: KOM2WHD35\_10\_15 \*Also available in the san remo/san remo oak colour.

**AZTECA TRIO** Chest of drawers dimensions: 150/41/84 cm product code: KOM3D3S\_8\_15 \*Also available in the san remo/san remo oak colour.

**AZTECA TRIO** Rtv cabinet dimensions: 150/47/43 cm product code: RTV2D25\_4\_15 \*Also available in the san remo/san remo oak colour.