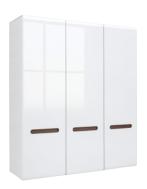

**AZTECA TRIO** Mirror dimensions: 89/2/60 cm product code: LUS/9/6

**AZTECA TRIO** Wardrobe dimensions: 220/57/210 cm product code: SZF2D2L\_21\_22

**AZTECA TRIO** Wardrobe dimensions: 180/57/210 cm product code: SZF3D 21 18