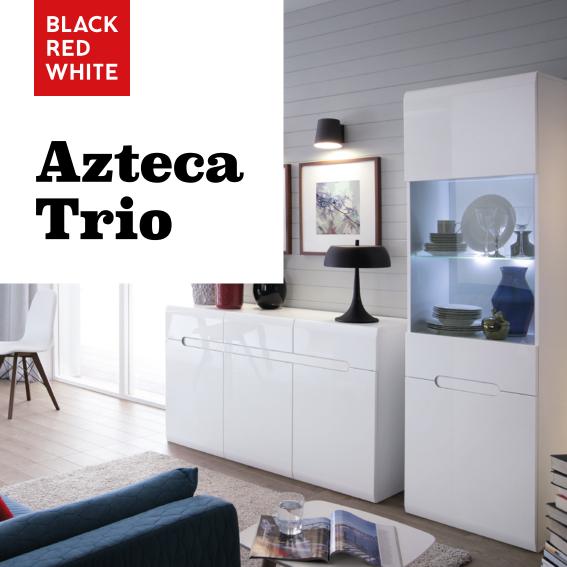

The Azteca Trio collection allows you to create an exceptional and **modern** interior with an elegant, minimalist design.

## THREE VARIANTS

FOR THE PRICE OF ONE PIECE OF FURNITURE!

energy efficient LED lighting as standard

tempered alass

even and silent closing of fronts

smooth and silent closing of drawers

mattress and bed insert optional