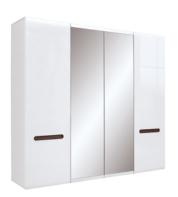

**AZTECA TRIO** Mirror dimensions: 89/2/60 cm product code: LUS/9/6

**AZTECA TRIO** Wardrobe dimensions: 220/57/210 cm product code: SZF2D2L\_21\_22

**AZTECA TRIO** Wardrobe dimensions: 180/57/210 cm product code: SZF3D 21 18