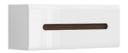

dimensions: 85/145-185/76 cm product code: D09002-ULTRA

**AZTECA TRIO** Desk dimensions: 67/120/76 cm product code: BIU1D1S 8 12

**AZTECA TRIO** Hanging cabinet dimensions: 105/35/41 cm product code: SFW1K\_4\_11 \*Also available in the san remo/san remo oak colour.