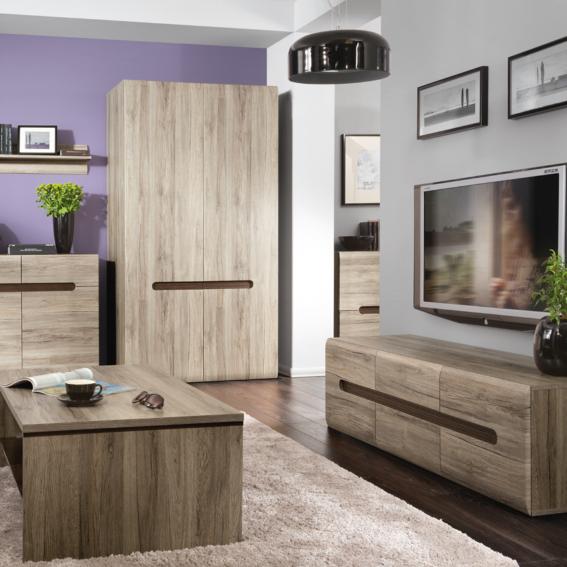

The Azteca Trio collection allows you to create an exceptional and **modern** interior with an elegant, minimalist design.

## THREE VARIANTS

FOR THE PRICE OF ONE PIECE OF FURNITURE!

energy efficient LED lighting as standard

tempered alass

even and silent closing of fronts

smooth and silent closing of drawers

mattress and bed insert optional

AZTECA TRIO Hanging display cabinet dimensions: 60/35/102 cm product code: SFW1W\_10\_6 \*Also available in the san remo/san remo oak colour.

**AZTECA TRIO** Wardrobe dimensions: 105/57/193 cm product code: SZF2D\_19\_11 \*Also available in the san remo/san remo oak colour.