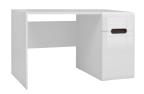

dimensions: 85/145-185/76 cm product code: D09002-ULTRA

**AZTECA TRIO** Desk dimensions: 67/120/76 cm product code: BIU1D1S 8 12

**AZTECA TRIO** Hanging cabinet dimensions: 105/35/41 cm product code: SFW1K\_4\_11 \*Also available in the san remo/san remo oak colour.