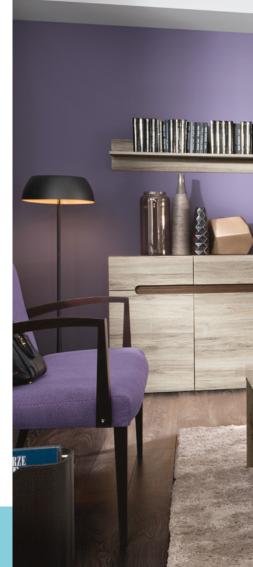

The Azteca Trio collection allows you to create an exceptional and **modern** interior with an elegant, minimalist design.

**AZTECA TRIO** Chest of drawers dimensions: 150/41/84 cm product code: KOM3D3S\_8\_15 \*Also available in the san remo/san remo oak colour.

**AZTECA TRIO** Rtv cabinet dimensions: 150/47/43 cm product code: RTV2D25\_4\_15 \*Also available in the san remo/san remo oak colour.

**ULTRA** Chair dimensions: 42/48/85 cm product code: D09-TXK\_ULTRA

AZTECA TRIO Sideboard dimensions: 105/41/84 cm product code: SFK4D/8/11 \*Also available in the san remo/san remo oak colour.

**AZTECA TRIO** Shelf dimensions: 105/20/20 cm product code: P/2/11