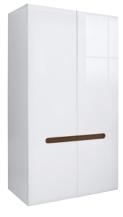

AZTECA TRIO Hanging display cabinet dimensions: 60/35/102 cm product code: SFW1W\_10\_6 \*Also available in the san remo/san remo oak colour.

**AZTECA TRIO** Wardrobe dimensions: 105/57/193 cm product code: SZF2D\_19\_11 \*Also available in the san remo/san remo oak colour.