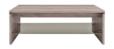

**AZTECA TRIO** Coffee table dimensions: 110/65/40 cm product code: LAW/4/11

**AZTECA TRIO** Coffee table dimensions: 110/65/40 cm product code: LAW/4/11 I

AZTECA TRIO Glass-door cabinet wymiary: 90/41/193 cm product code: REG1W1D\_19\_9 \*Also available in the san remo/san remo oak colour.