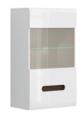

AZTECA TRIO Hanging display cabinet dimensions: 60/35/102 cm product code: SFW1W\_10\_6 \*Also available in the san remo/san remo oak colour.

**AZTECA TRIO** Wardrobe dimensions: 105/57/193 cm product code: SZF2D\_19\_11 \*Also available in the san remo/san remo oak colour.