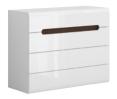

Table and chair frame:

Decorative panel:

wenge oak brown

**AZTECA TRIO** TV stand dimensions: 105/41/84 cm product code: KOM4S 8 11

AZTECA TRIO Chest of drawers dimensions: 150/41/104 cm product code: KOM2WHD35\_10\_15 \*Also available in the san remo/san remo oak colour.

**AZTECA TRIO** Chest of drawers dimensions: 150/41/84 cm product code: KOM3D3S\_8\_15 \*Also available in the san remo/san remo oak colour.

**AZTECA TRIO** Rtv cabinet dimensions: 150/47/43 cm product code: RTV2D25\_4\_15 \*Also available in the san remo/san remo oak colour.