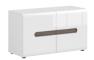

Table and chair frame:

Decorative panel:

wenge oak brown

**AZTECA TRIO** TV stand dimensions: 105/41/84 cm product code: KOM4S 8 11

AZTECA TRIO Chest of drawers dimensions: 150/41/104 cm product code: KOM2WHD35\_10\_15 \*Also available in the san remo/san remo oak colour.

**AZTECA TRIO** Chest of drawers dimensions: 150/41/84 cm product code: KOM3D3S\_8\_15 \*Also available in the san remo/san remo oak colour.

**AZTECA TRIO** Rtv cabinet dimensions: 150/47/43 cm product code: RTV2D25\_4\_15 \*Also available in the san remo/san remo oak colour.