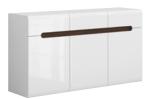

**ULTRA** Chair dimensions: 42/48/85 cm product code: D09-TXK\_ULTRA

AZTECA TRIO Sideboard dimensions: 105/41/84 cm product code: SFK4D/8/11 \*Also available in the san remo/san remo oak colour.

**AZTECA TRIO** Shelf dimensions: 105/20/20 cm product code: P/2/11