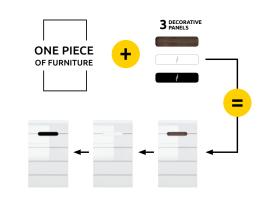

## THREE VARIANTS

FOR THE PRICE OF ONE PIECE OF FURNITURE!

energy efficient LED lighting as standard

tempered alass

even and silent closing of fronts

smooth and silent closing of drawers

mattress and bed insert optional