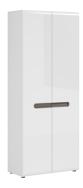

**AZTECA TRIO** Shoe cabinet dimensions: 90/37/52 cm product code: SFK2D/5/9

**AZTECA TRIO** Chest of drawers dimensions: 60/37/104 cm product code: KOM1D1S/10/6

**AZTECA TRIO** Hanger dimensions: 90/30/143 cm product code: PAN/14/9