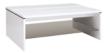

**AZTECA TRIO** Coffee table dimensions: 110/65/40 cm product code: LAW/4/11

**AZTECA TRIO** Coffee table dimensions: 110/65/40 cm product code: LAW/4/11 I

AZTECA TRIO Glass-door cabinet wymiary: 90/41/193 cm product code: REG1W1D\_19\_9 \*Also available in the san remo/san remo oak colour.