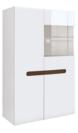

AZTECA TRIO Hanging display cabinet dimensions: 60/35/102 cm product code: SFW1W\_10\_6 \*Also available in the san remo/san remo oak colour.

**AZTECA TRIO** Wardrobe dimensions: 105/57/193 cm product code: SZF2D\_19\_11 \*Also available in the san remo/san remo oak colour.

AZTECA TRIO Glass-door cabinet dimensions: 60/41/193 cm product code: REGTW1D\_19\_6 \*Also available in the san remo/san remo oak colour.

AZTECA TRIO Glass-door cabinet dimensions: 90/41/145 cm product code: REG1W1D\_14\_9 \*Also available in the san remo/san remo oak colour.