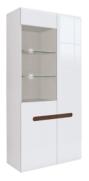

**AZTECA TRIO** Coffee table dimensions: 110/65/40 cm product code: LAW/4/11

**AZTECA TRIO** Coffee table dimensions: 110/65/40 cm product code: LAW/4/11 I

AZTECA TRIO Glass-door cabinet wymiary: 90/41/193 cm product code: REG1W1D\_19\_9 \*Also available in the san remo/san remo oak colour.

AZTECA TRIO Glass-door cabinet dimensions: 60/41/193 cm product code: REGTW1D\_19\_6 \*Also available in the san remo/san remo oak colour.

AZTECA TRIO Glass-door cabinet dimensions: 90/41/145 cm product code: REG1W1D\_14\_9 \*Also available in the san remo/san remo oak colour.