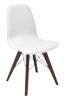

**ULTRA** Chair dimensions: 42/48/85 cm product code: D09-TXK\_ULTRA

AZTECA TRIO Sideboard dimensions: 105/41/84 cm product code: SFK4D/8/11 \*Also available in the san remo/san remo oak colour.

**AZTECA TRIO** Shelf dimensions: 105/20/20 cm product code: P/2/11