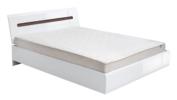

**AZTECA TRIO** Chest of drawers dimensions: 60/41/104 cm product code: KOM5S\_10\_6 \*Also available in the san remo/san remo oak colour.

**AZTECA TRIO** Bed dimensions: 165/212/35-86 cm product code: LOZ\_160