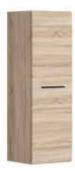

FEVER wardrobe dimensions:100/55/200 cm product code: SZF2D/20/10

**FEVER** hanger dimensions: 80/29/154 cm product code: PAN\_15\_8

FEVER shoe cabinet dimensions: 80/37/45 cm product code: SFK1K\_5\_8

**FEVER** chest of drawers dimensions: 64/37/101 cm product code: KOM1D1S\_10\_6