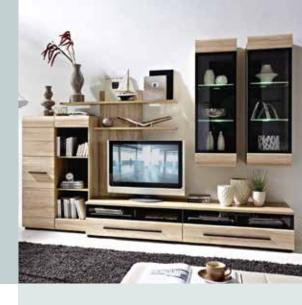

Minimalistic furniture, from the Fever Collection will delight lovers of modernity, design enthusiasts and supporters of practical solutions.

energy efficient LED lighting, optional

quality hinges

tempered glass

available in the combo

# Colour schemes:

### body:

sonoma oak

white

#### front:

sonoma oak

white high gloss

FEVER set dimensions: 300/50/194\* cm product code: FEVER 1

FEVER set dimensions: 280/50/194\* cm product code: FEVER 2

FEVER hanging glass-door cabinet dimensions: 100/28/38 cm product code: SFW1W/4/10