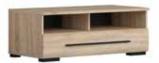

FEVER chest of drawers dimensions: 150/45/93 cm product code: KOM3D3S/9/15 only available in white/white high gloss

FEVER shelf dimensions:130/24/120 cm product code: PAN/12/13

**FEVER** TV stand dimensions: 100/50/37 cm product code: RTV1S/3/10/S

**FEVER** TV stand dimensions: 100/50/37 cm product code: RTV1S/3/10

**FEVER** cabinet dimensions: 80/38/127,5 cm product code: REG1D/12/8

**FEVER** glass-door cabinet dimensions: 100/37/150 cm product code: SFK2W/15/10