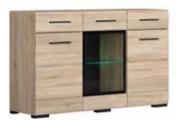

FEVER chest of drawers dimensions: 150/45/93 cm product code: KOM3D3S/9/15 only available in white/white high gloss

FEVER shelf dimensions:130/24/120 cm product code: PAN/12/13

**FEVER** TV stand dimensions: 100/50/37 cm product code: RTV1S/3/10/S