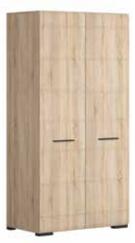

FEVER wardrobe dimensions:100/55/200 cm product code: SZF2D/20/10

**FEVER** hanger dimensions: 80/29/154 cm product code: PAN\_15\_8

FEVER shoe cabinet dimensions: 80/37/45 cm product code: SFK1K\_5\_8

**FEVER** chest of drawers dimensions: 64/37/101 cm product code: KOM1D1S\_10\_6