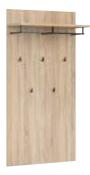

FEVER wardrobe dimensions:100/55/200 cm product code: SZF2D/20/10

**FEVER** hanger dimensions: 80/29/154 cm product code: PAN\_15\_8

FEVER shoe cabinet dimensions: 80/37/45 cm product code: SFK1K\_5\_8

**FEVER** chest of drawers dimensions: 64/37/101 cm product code: KOM1D1S\_10\_6