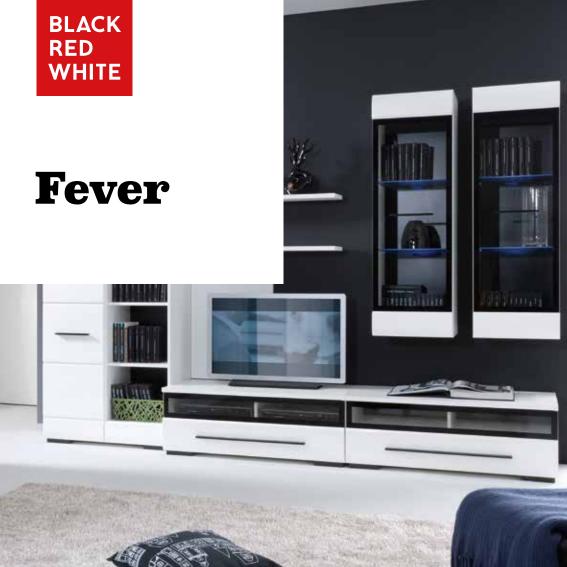

Minimalistic furniture, from the Fever Collection will delight lovers of modernity, design enthusiasts and supporters of practical solutions.

energy efficient LED lighting, optional

quality hinges

tempered glass

available in the combo

# Colour schemes:

### body:

sonoma oak

white

#### front:

sonoma oak

white high gloss

FEVER set dimensions: 300/50/194\* cm product code: FEVER 1

FEVER set dimensions: 280/50/194\* cm product code: FEVER 2

FEVER hanging glass-door cabinet dimensions: 100/28/38 cm product code: SFW1W/4/10