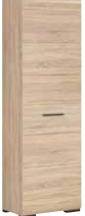

KOM1W2D2S/9/15



FEVER chest of drawers dimensions: 150/45/93 cm product code: KOM3D3S/9/15 only available in white/white high gloss





FEVER shelf dimensions:130/24/120 cm product code: PAN/12/13



**FEVER** TV stand dimensions: 100/50/37 cm product code: RTV1S/3/10/S



**FEVER** TV stand dimensions: 100/50/37 cm product code: RTV1S/3/10



**FEVER** cabinet dimensions: 80/38/127,5 cm product code: REG1D/12/8



**FEVER** glass-door cabinet dimensions: 100/37/150 cm product code: SFK2W/15/10



FEVER wardrobe dimensions:100/55/200 cm product code: SZF2D/20/10



**FEVER** hanger dimensions: 80/29/154 cm product code: PAN\_15\_8



FEVER shoe cabinet dimensions: 80/37/45 cm product code: SFK1K\_5\_8



**FEVER** chest of drawers dimensions: 64/37/101 cm product code: KOM1D1S\_10\_6



FEVER cabinet dimensions: 64/37/199 cm product code: REG1D\_20\_6







#### Black Red White S.A.

ul. Krzeszowska 63 23-400 Biłgoraj

#### **Customer Service**

tel. + 48 84 685 02 02 email: bok@brwsa.com.pl

## Find us on:







blackredwhitepl



blackredwhitepl



brwmeble

See more on:

brw.com

The manufacturer reserves the right to introduce changes to the construction of the advertised furniture, without altering their overall character. Due to the printing techniques used for this folder the presented colours might differ from the actual shades.