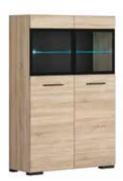

**FEVER** TV stand dimensions: 100/50/37 cm product code: RTV1S/3/10

**FEVER** cabinet dimensions: 80/38/127,5 cm product code: REG1D/12/8

**FEVER** glass-door cabinet dimensions: 100/37/150 cm product code: SFK2W/15/10