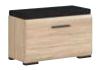

FEVER wardrobe dimensions:100/55/200 cm product code: SZF2D/20/10

**FEVER** hanger dimensions: 80/29/154 cm product code: PAN\_15\_8

FEVER shoe cabinet dimensions: 80/37/45 cm product code: SFK1K\_5\_8

**FEVER** chest of drawers dimensions: 64/37/101 cm product code: KOM1D1S\_10\_6