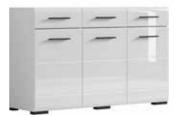

FEVER chest of drawers dimensions: 150/45/93 cm product code: KOM3D3S/9/15 only available in white/white high gloss

FEVER shelf dimensions:130/24/120 cm product code: PAN/12/13

**FEVER** TV stand dimensions: 100/50/37 cm product code: RTV1S/3/10/S