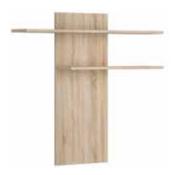

FEVER wardrobe dimensions:100/55/200 cm product code: SZF2D/20/10

**FEVER** hanger dimensions: 80/29/154 cm product code: PAN\_15\_8

FEVER shoe cabinet dimensions: 80/37/45 cm product code: SFK1K\_5\_8

**FEVER** chest of drawers dimensions: 64/37/101 cm product code: KOM1D1S\_10\_6