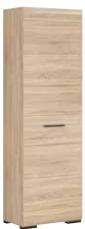

**FEVER** TV stand dimensions: 100/50/37 cm product code: RTV1S/3/10

**FEVER** cabinet dimensions: 80/38/127,5 cm product code: REG1D/12/8

**FEVER** glass-door cabinet dimensions: 100/37/150 cm product code: SFK2W/15/10