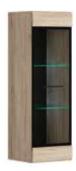

#### front:

sonoma oak

white high gloss

FEVER set dimensions: 300/50/194\* cm product code: FEVER 1

FEVER set dimensions: 280/50/194\* cm product code: FEVER 2

FEVER hanging glass-door cabinet dimensions: 100/28/38 cm product code: SFW1W/4/10