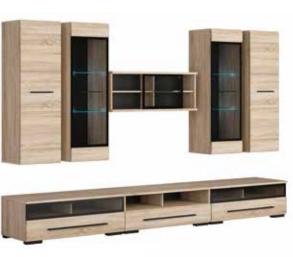

#### front:

sonoma oak

white high gloss

FEVER set dimensions: 300/50/194\* cm product code: FEVER 1

FEVER set dimensions: 280/50/194\* cm product code: FEVER 2

FEVER hanging glass-door cabinet dimensions: 100/28/38 cm product code: SFW1W/4/10

**FEVER** hanging cabinet dimensions: 40/38/125 cm product code: SFW1D/12/4

**FEVER** hanging glass-door cabinet dimensions: 40/38/125 cm product code: SFW1W/12/4

**FEVER** chest of drawers dimensions: 150/45/93 cm product code: KOM1W2D2S/9/15