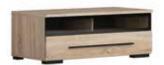

FEVER chest of drawers dimensions: 150/45/93 cm product code: KOM3D3S/9/15 only available in white/white high gloss

FEVER shelf dimensions:130/24/120 cm product code: PAN/12/13

**FEVER** TV stand dimensions: 100/50/37 cm product code: RTV1S/3/10/S

**FEVER** TV stand dimensions: 100/50/37 cm product code: RTV1S/3/10

**FEVER** cabinet dimensions: 80/38/127,5 cm product code: REG1D/12/8

**FEVER** glass-door cabinet dimensions: 100/37/150 cm product code: SFK2W/15/10