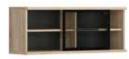

**FEVER** hanging cabinet dimensions: 40/38/125 cm product code: SFW1D/12/4

**FEVER** hanging glass-door cabinet dimensions: 40/38/125 cm product code: SFW1W/12/4

**FEVER** chest of drawers dimensions: 150/45/93 cm product code: KOM1W2D2S/9/15