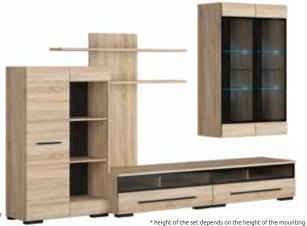

FEVER chest of drawers dimensions: 150/45/93 cm product code: KOM3D3S/9/15 only available in white/white high gloss

FEVER shelf dimensions:130/24/120 cm product code: PAN/12/13

**FEVER** TV stand dimensions: 100/50/37 cm product code: RTV1S/3/10/S

**FEVER** TV stand dimensions: 100/50/37 cm product code: RTV1S/3/10

**FEVER** cabinet dimensions: 80/38/127,5 cm product code: REG1D/12/8

**FEVER** glass-door cabinet dimensions: 100/37/150 cm product code: SFK2W/15/10