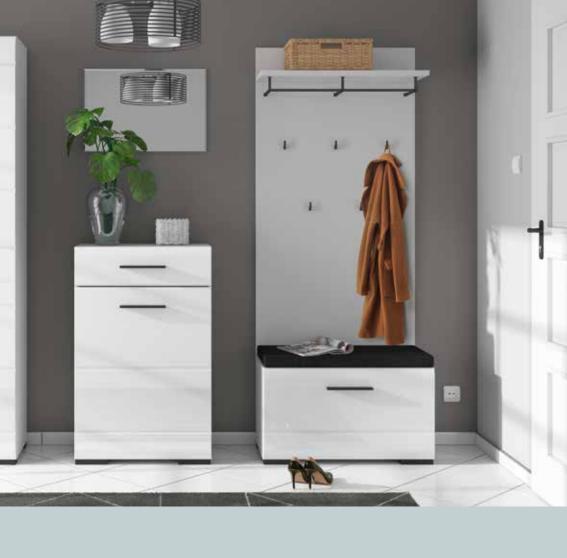

Minimalistic furniture, from the Fever Collection will delight lovers of modernity, design enthusiasts and supporters of practical solutions.

energy efficient LED lighting, optional

quality hinges

tempered glass

FEVER wardrobe dimensions:100/55/200 cm product code: SZF2D/20/10

**FEVER** hanger dimensions: 80/29/154 cm product code: PAN\_15\_8

FEVER shoe cabinet dimensions: 80/37/45 cm product code: SFK1K\_5\_8

**FEVER** chest of drawers dimensions: 64/37/101 cm product code: KOM1D1S\_10\_6