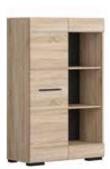

**FEVER** TV stand dimensions: 100/50/37 cm product code: RTV1S/3/10

**FEVER** cabinet dimensions: 80/38/127,5 cm product code: REG1D/12/8

**FEVER** glass-door cabinet dimensions: 100/37/150 cm product code: SFK2W/15/10

FEVER wardrobe dimensions:100/55/200 cm product code: SZF2D/20/10

**FEVER** hanger dimensions: 80/29/154 cm product code: PAN\_15\_8

FEVER shoe cabinet dimensions: 80/37/45 cm product code: SFK1K\_5\_8

**FEVER** chest of drawers dimensions: 64/37/101 cm product code: KOM1D1S\_10\_6