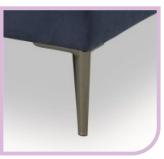

## **Dianthus** X075

- 1. Foam density in seat: HR3020 + HR4030 2. Foam density in back: T2015

- 3. Metal (chrome) feet
  4. Model has adjustable headrests
  5. Model with electric recliner
- Model with electric recliner
   Option 248 decorative stitching. On armrests and backs there is decorative stitching type "crosses", which can be made in colour of contrasting thread selected from the sample of contrasting threads (5 colours to choose)
   Contrast stitching applies only to decorative stitching type "crosses" on armrests and backs. Other stitching are made in colour of unholestery.
- colour of upholstery