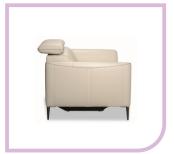

## **Dianthus** X075

- 1. Foam density in seat: HR3020 + HR4030 2. Foam density in back: T2015

- 3. Metal (chrome) feet
  4. Model has adjustable headrests
  5. Model with electric recliner
- Model with electric recliner
   Option 248 decorative stitching. On armrests and backs there is decorative stitching type "crosses", which can be made in colour of contrasting thread selected from the sample of contrasting threads (5 colours to choose)
   Contrast stitching applies only to decorative stitching type "crosses" on armrests and backs. Other stitching are made in colour of unholestery.
- colour of upholstery