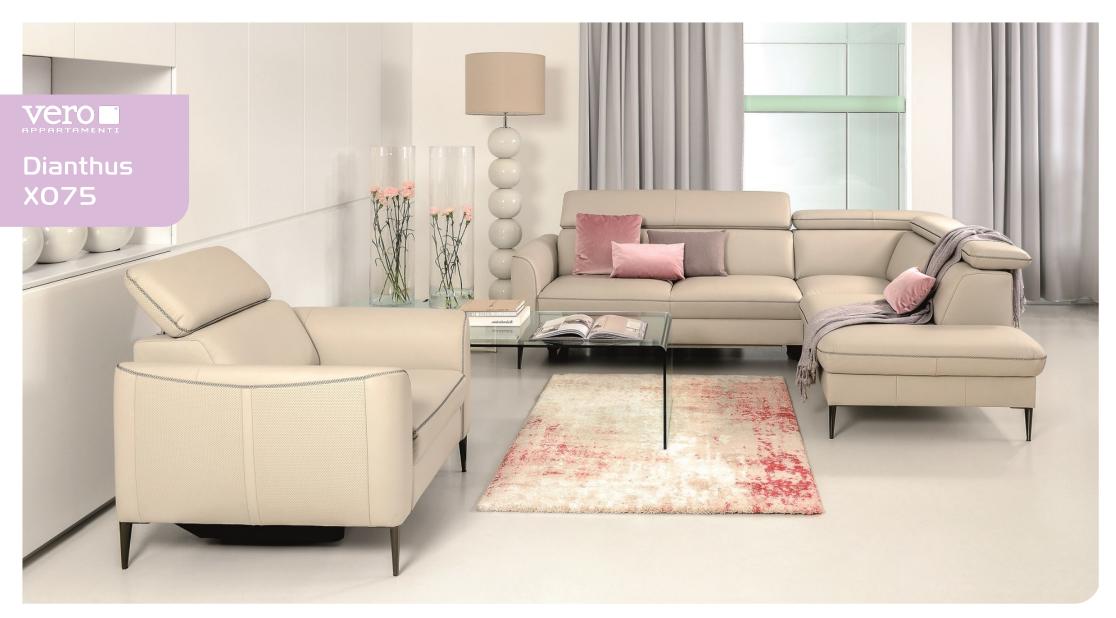

## **Dianthus** X075

- 1. Foam density in seat: HR3020 + HR4030 2. Foam density in back: T2015

- 3. Metal (chrome) feet
  4. Model has adjustable headrests
  5. Model with electric recliner
- Model with electric recliner
   Option 248 decorative stitching. On armrests and backs there is decorative stitching type "crosses", which can be made in colour of contrasting thread selected from the sample of contrasting threads (5 colours to choose)
   Contrast stitching applies only to decorative stitching type "crosses" on armrests and backs. Other stitching are made in colour of unholestery.
- colour of upholstery

  8. In case of choosing model without option 248 all stitching will be made in colour of upholstery
- 9. Option 246: perforation on the sides only in leather

DIMENSIONS MAY DIFFER FROM THE REAL ONES (ALLOWANCE +/- 4 cm)