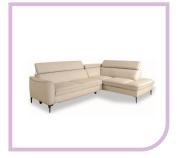

## **Dianthus** X075

- 1. Foam density in seat: HR3020 + HR4030 2. Foam density in back: T2015

- 3. Metal (chrome) feet
  4. Model has adjustable headrests
  5. Model with electric recliner
- Model with electric recliner
   Option 248 decorative stitching. On armrests and backs there is decorative stitching type "crosses", which can be made in colour of contrasting thread selected from the sample of contrasting threads (5 colours to choose)
   Contrast stitching applies only to decorative stitching type "crosses" on armrests and backs. Other stitching are made in colour of unholestery.
- colour of upholstery

  8. In case of choosing model without option 248 all stitching will be made in colour of upholstery
- 9. Option 246: perforation on the sides only in leather

DIMENSIONS MAY DIFFER FROM THE REAL ONES (ALLOWANCE +/- 4 cm)