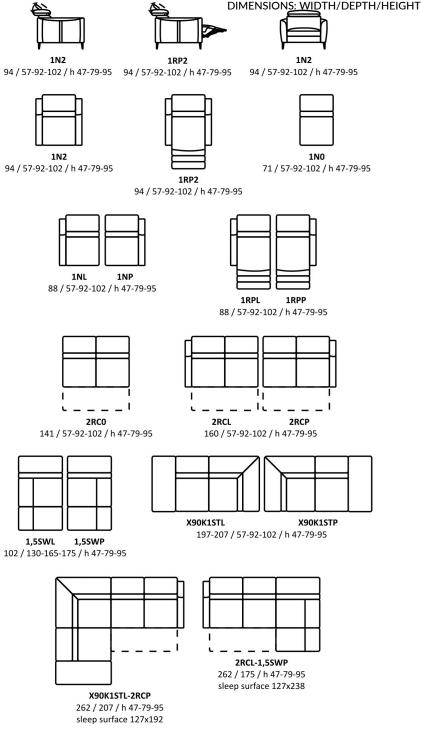

NAL INFORMATION



## **Dianthus** X075

- 1. Foam density in seat: HR3020 + HR4030 2. Foam density in back: T2015

- 3. Metal (chrome) feet
  4. Model has adjustable headrests
  5. Model with electric recliner
- Model with electric recliner
   Option 248 decorative stitching. On armrests and backs there is decorative stitching type "crosses", which can be made in colour of contrasting thread selected from the sample of contrasting threads (5 colours to choose)
   Contrast stitching applies only to decorative stitching type "crosses" on armrests and backs. Other stitching are made in colour of unholestery.
- colour of upholstery

  8. In case of choosing model without option 248 all stitching will be made in colour of upholstery
- 9. Option 246: perforation on the sides only in leather





DIMENSIONS MAY DIFFER FROM THE REAL ONES (ALLOWANCE +/- 4 cm)