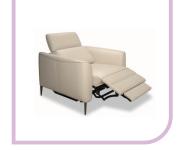

## **Dianthus** X075

- 1. Foam density in seat: HR3020 + HR4030 2. Foam density in back: T2015

- 3. Metal (chrome) feet
  4. Model has adjustable headrests
  5. Model with electric recliner
- Model with electric recliner
   Option 248 decorative stitching. On armrests and backs there is decorative stitching type "crosses", which can be made in colour of contrasting thread selected from the sample of contrasting threads (5 colours to choose)
   Contrast stitching applies only to decorative stitching type "crosses" on armrests and backs. Other stitching are made in colour of unholestery.
- colour of upholstery