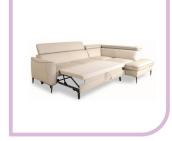

## **Dianthus** X075

- 1. Foam density in seat: HR3020 + HR4030 2. Foam density in back: T2015

- 3. Metal (chrome) feet
  4. Model has adjustable headrests
  5. Model with electric recliner
- Model with electric recliner
   Option 248 decorative stitching. On armrests and backs there is decorative stitching type "crosses", which can be made in colour of contrasting thread selected from the sample of contrasting threads (5 colours to choose)
   Contrast stitching applies only to decorative stitching type "crosses" on armrests and backs. Other stitching are made in colour of unholestery.
- colour of upholstery

  8. In case of choosing model without option 248 all stitching will be made in colour of upholstery
- 9. Option 246: perforation on the sides only in leather

DIMENSIONS MAY DIFFER FROM THE REAL ONES (ALLOWANCE +/- 4 cm)