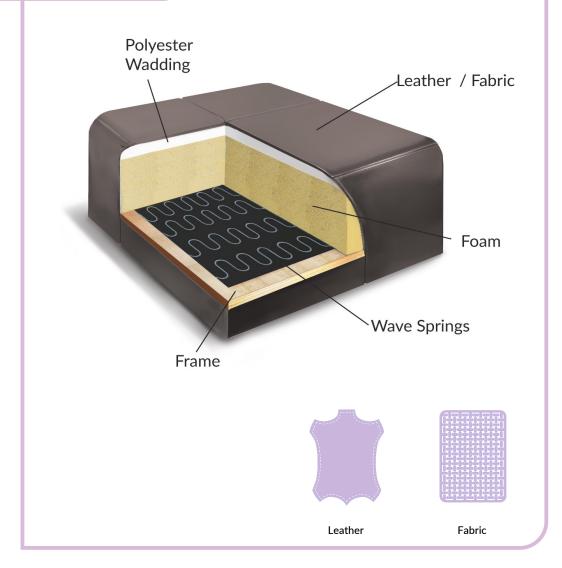

## **Dianthus** X075

- 1. Foam density in seat: HR3020 + HR4030 2. Foam density in back: T2015

- 3. Metal (chrome) feet
  4. Model has adjustable headrests
  5. Model with electric recliner
- Model with electric recliner
   Option 248 decorative stitching. On armrests and backs there is decorative stitching type "crosses", which can be made in colour of contrasting thread selected from the sample of contrasting threads (5 colours to choose)
   Contrast stitching applies only to decorative stitching type "crosses" on armrests and backs. Other stitching are made in colour of unholestery.
- colour of upholstery

  8. In case of choosing model without option 248 all stitching will be made in colour of upholstery
- 9. Option 246: perforation on the sides only in leather

DIMENSIONS MAY DIFFER FROM THE REAL ONES (ALLOWANCE +/- 4 cm)