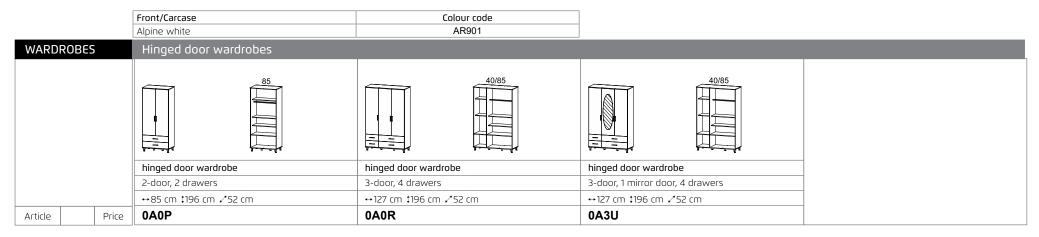

# AIK rauch BLUE

| Front/Carcase | Colour code |  |
|---------------|-------------|--|
| Alpine white  | AR901       |  |

Alpine white Aluminium-coloured handles

Supplier: Rauch Möbelwerke GmbH