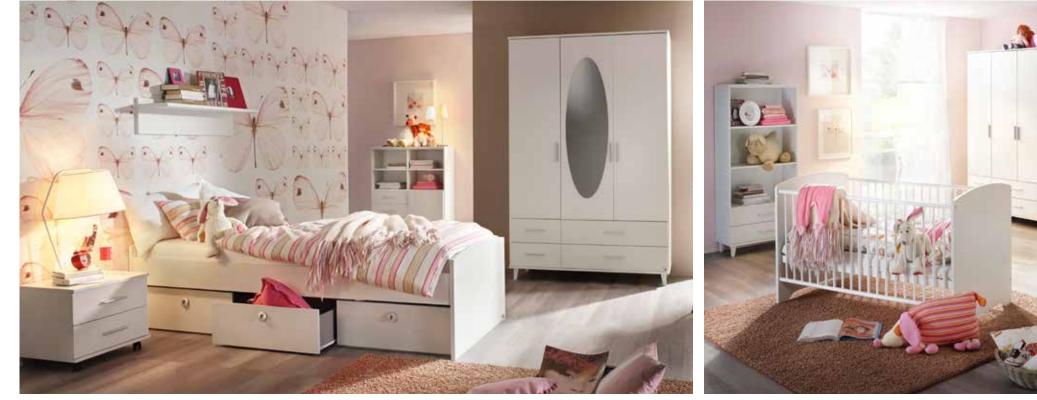

| BEDS    |       | Lattice bed                                                                                                                                                                                                                                                                                                                                                                                                                                                                                                                                                                                                                                                                                                                                                                                                                                                                                                                                                                                                                                                                                                                                                                                                                                                                                                                                                                                                                                                                                                                                                                                                                                                                                                                                                                                                                                                                                                                                                                                                                                                                                                                    |                       |                                                                                                    |                        |  |  |  |
|---------|-------|--------------------------------------------------------------------------------------------------------------------------------------------------------------------------------------------------------------------------------------------------------------------------------------------------------------------------------------------------------------------------------------------------------------------------------------------------------------------------------------------------------------------------------------------------------------------------------------------------------------------------------------------------------------------------------------------------------------------------------------------------------------------------------------------------------------------------------------------------------------------------------------------------------------------------------------------------------------------------------------------------------------------------------------------------------------------------------------------------------------------------------------------------------------------------------------------------------------------------------------------------------------------------------------------------------------------------------------------------------------------------------------------------------------------------------------------------------------------------------------------------------------------------------------------------------------------------------------------------------------------------------------------------------------------------------------------------------------------------------------------------------------------------------------------------------------------------------------------------------------------------------------------------------------------------------------------------------------------------------------------------------------------------------------------------------------------------------------------------------------------------------|-----------------------|----------------------------------------------------------------------------------------------------|------------------------|--|--|--|
|         |       | CORPORATION OF CONTRACT OF CON |                       | HINWEIS!<br>Mit den Bettseiten kann das Sprossenbett<br>zu einem Kinderbett umfunktioniert werden. |                        |  |  |  |
|         |       | cot incl. slat                                                                                                                                                                                                                                                                                                                                                                                                                                                                                                                                                                                                                                                                                                                                                                                                                                                                                                                                                                                                                                                                                                                                                                                                                                                                                                                                                                                                                                                                                                                                                                                                                                                                                                                                                                                                                                                                                                                                                                                                                                                                                                                 | pair of bedsides      |                                                                                                    | bedding box on rollers |  |  |  |
|         |       | 4 times height-adjustable                                                                                                                                                                                                                                                                                                                                                                                                                                                                                                                                                                                                                                                                                                                                                                                                                                                                                                                                                                                                                                                                                                                                                                                                                                                                                                                                                                                                                                                                                                                                                                                                                                                                                                                                                                                                                                                                                                                                                                                                                                                                                                      |                       |                                                                                                    |                        |  |  |  |
|         |       | <b>70/140</b> ↔77 cm ‡86 cm 143 cm <b>BG 70</b>                                                                                                                                                                                                                                                                                                                                                                                                                                                                                                                                                                                                                                                                                                                                                                                                                                                                                                                                                                                                                                                                                                                                                                                                                                                                                                                                                                                                                                                                                                                                                                                                                                                                                                                                                                                                                                                                                                                                                                                                                                                                                | ↔141 cm ‡24 cm 1⁄2 cm |                                                                                                    | ↔59 cm ‡16 cm ∠108 cm  |  |  |  |
| Article | Price | 71A5                                                                                                                                                                                                                                                                                                                                                                                                                                                                                                                                                                                                                                                                                                                                                                                                                                                                                                                                                                                                                                                                                                                                                                                                                                                                                                                                                                                                                                                                                                                                                                                                                                                                                                                                                                                                                                                                                                                                                                                                                                                                                                                           | 71B0                  |                                                                                                    | 9901                   |  |  |  |

| BEDS    |  |       | Sofa beds                                          |                                                  |                                                      |                      |  |  |
|---------|--|-------|----------------------------------------------------|--------------------------------------------------|------------------------------------------------------|----------------------|--|--|
|         |  |       |                                                    |                                                  |                                                      |                      |  |  |
|         |  |       | bed                                                | bed                                              | bedding box on rollers                               | chest on castors     |  |  |
|         |  |       | 3 drawers                                          |                                                  | including slat Tandem bed max. mattress height 18 cm |                      |  |  |
|         |  |       | <b>90/200</b> ↔ 95 cm ‡54 cm 1⁄206 cm <b>BG 90</b> | <b>90/200</b> ↔ 94 cm ‡54 cm 206 cm <b>BG 90</b> | ↔94 cm ‡24 cm 1⁄199 cm                               | ↔50 cm ‡41 cm ∡37 cm |  |  |
| Article |  | Price | 0484                                               | 909P                                             | 9900                                                 | 6920                 |  |  |